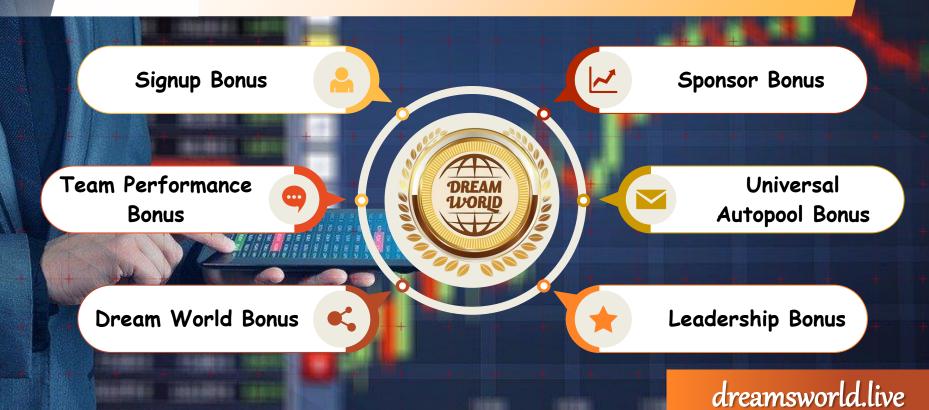

### TYPES OF INCOME

# Universal Autopool Bonus...

| S.No.    | Member | P1 (40\$) | P2 (80\$) | P3 (120\$) | P4 (320\$) | P5 (640\$) |
|----------|--------|-----------|-----------|------------|------------|------------|
| 01.      | 2      | 1\$       | 2\$       | 4\$        | 8\$        | 16\$       |
| 02.      | 4      | 2\$       | 4\$       | 8\$        | 16\$       | 32\$       |
| 03.      | 8      | 4\$       | 8\$       | 16\$       | 32\$       | 64\$       |
| 04.      | 16     | 8\$       | 16\$      | 32\$       | 64\$       | 128\$      |
| 05.      | 32     | 16\$      | 32\$      | 64\$       | 128\$      | 256\$      |
| 06.      | 64     | 32\$      | 64\$      | 128\$      | 256\$      | 512\$      |
| 07.      | 128    | 64\$      | 128\$     | 256\$      | 512\$      | 1024\$     |
| 08.      | 256    | 128\$     | 256\$     | 512\$      | 1024\$     | 2048\$     |
| Total :- | 510    | 255\$     | 510\$     | 1020\$     | 2040\$     | 4080\$     |
|          |        |           |           |            |            |            |

## Team Performance Bonus...

| S.No.    | No / ID | Distribution | P1     | P2     | Р3       | P4     | P5     |
|----------|---------|--------------|--------|--------|----------|--------|--------|
| 01.      | 2       | 1\$          | 681\$  | 2\$    | 4\$      | 8\$    | 16\$   |
| 02.      | 4       | 2\$          | 2\$    | 4\$    | 8\$      | 16\$   | 32\$   |
| 03.      | 8       | 4\$ 12       | 4\$ /  | 8\$    | 16\$     | 32\$   | 64\$   |
| 04.      | 16      | 8\$          | 8\$/   | 16\$   | 8 9 32\$ | 64\$   | 128\$  |
| 05.      | 32      | 16\$         | 16\$   | 32\$   | 64\$     | 128\$  | 256\$  |
| 06.      | 64      | 32\$         | 32\$ 7 | 9 64\$ | 7 128\$  | 256\$  | 512\$  |
| 07.      | 128     | 64\$         | 64\$   | 128\$  | 256\$    | 512\$  | 1024\$ |
| 08.      | 256     | 128\$        | 128\$  | 256\$  | 512\$    | 1024\$ | 2048\$ |
| Total :- | 510     | 255\$        | 255\$  | 510\$  | 1020\$   | 2040\$ | 4080\$ |

### Dream World Bonus...

|       |                               |                | 45268            |
|-------|-------------------------------|----------------|------------------|
| S.No. | Target                        | Prize          | Cash             |
| 01.   | Complete 1st Pool             | Android Mobile | 250\$            |
| 02.   | Complete 2 <sup>nd</sup> Pool | Bike           | 2000\$           |
| 03.   | Complete 3rd Pool             | 4.85Car        | 5500\$           |
| 04.   | Complete 4th Pool             | Home           | 1/1500\$         |
| 05.   | Complete 5 <sup>th</sup> Pool | Bonus          | 23000\$          |
|       |                               |                | dreamsworld.live |

# Leadership Bonus