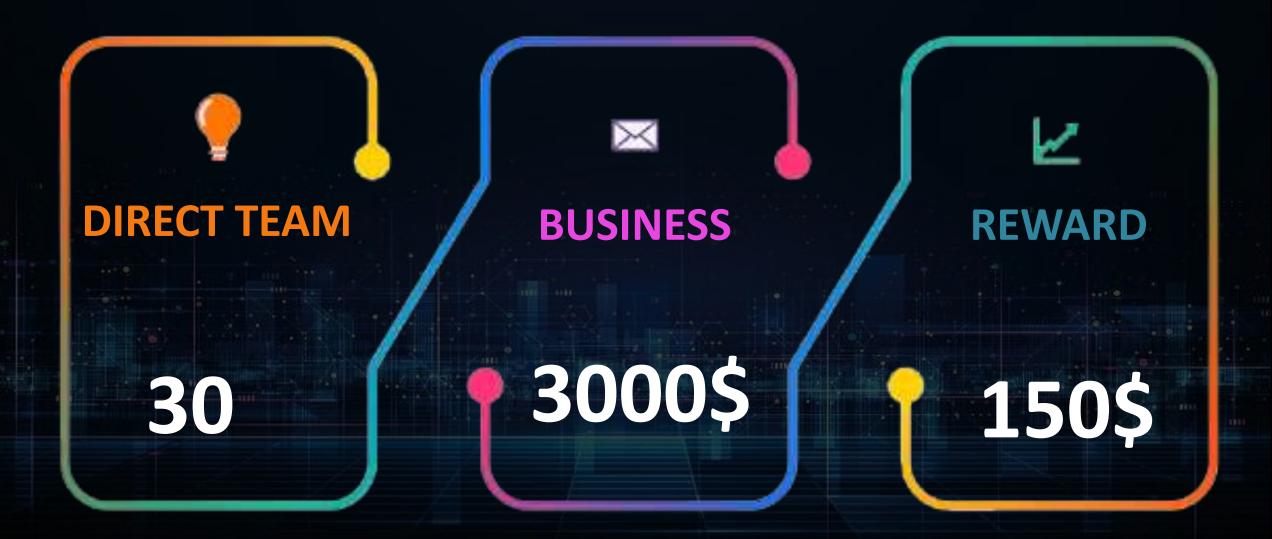

#### **RANK GOLD STAR**

# SELF PACKAGE300\$DIRECT TEAM20L2 TO L340WEEKLY INCOME200\$

**DATE OF ACTIVATION 90 DAYS** 