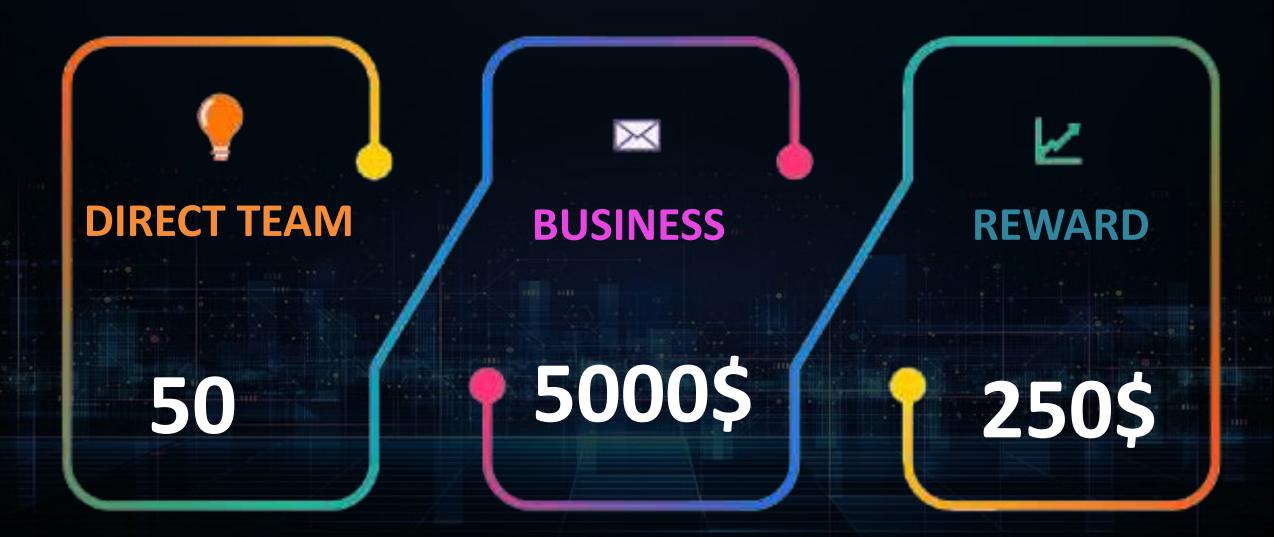

100        | 20     | 30      | 3 id    |

**MAGIC POOL INCOME (NON WORKING INCOME )** 



# POOL 2

CLEEZ.

Vecteezy

### **ENTRY PACKAGE 30\$**

| LEVEL | TOTAL INCOME | WITHDRAWAL | UPLINE | UPGRAD<br>E | REBIRTH |
|-------|--------------|------------|--------|-------------|---------|
| 3     | 30 X 3 = 90  | 15\$       | 15\$   | 60\$        | cte     |
| 9     | 60 X 9 = 540 | 400        | 50     |             | 3 id    |

**MAGIC POOL INCOME (NON WORKING INCOME )** 



# POOL 3 ENTRY PACKAGE 60\$

| LEVEL | TOTAL INCOME  | WITHDRAWAL | UPLINE | UPGRADE | REBIRTH |
|-------|---------------|------------|--------|---------|---------|
| 3     | 60 X 3 = 180  | 40\$       | 40\$   | 100\$   |         |
| 9     | 100 X 9 = 900 | 500        | 100    |         | 3 id    |























# THANKS FOR VATCHING

OTECHNOLOGY