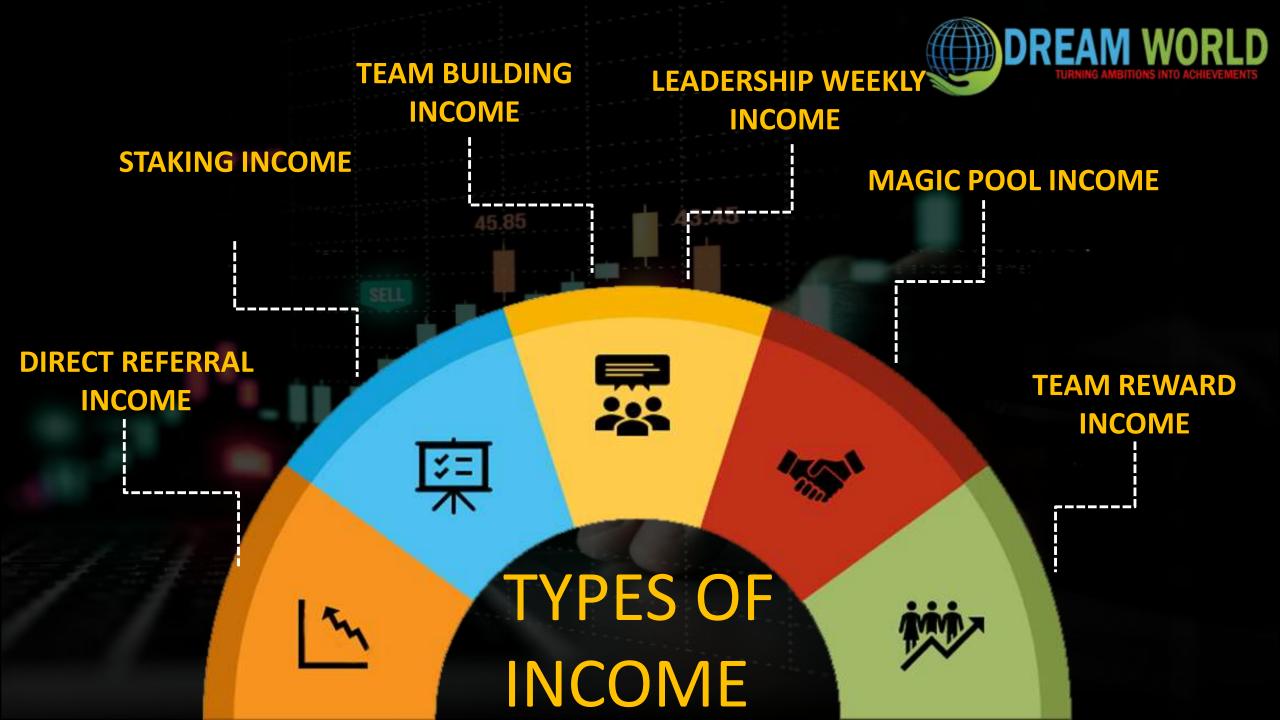

#### **DIRECT REFERRAL INCOME**

#### **TEAM BUILDING INCOME**

| SR | LEVEL          | INCOME |  |
|----|----------------|--------|--|
| 1  | LEVEL 1        | 5%     |  |
| 2  | LEVEL 2        | 4%     |  |
| 3  | LEVEL 3 TO 5   | 2%     |  |
| 4  | LEVEL 6 TO 10  | 0.1%   |  |
| 5  | LEVEL 11 TO 20 | 0.5%   |  |

#### **RANK DIAMOND STAR**

**MAGIC POOL INCOME (NON WORKING INCOME )** 

**MAGIC POOL INCOME (NON WORKING INCOME )** 