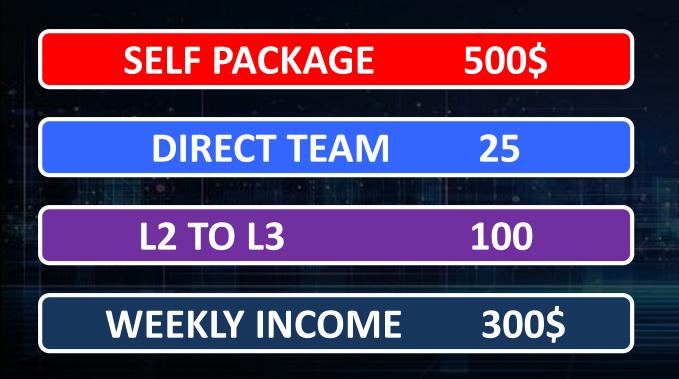

# **JOINING PACKAGE**

#### **DIRECT REFERRAL INCOME**

#### **TEAM BUILDING INCOME**

| SR | LEVEL          | INCOME |  |
|----|----------------|--------|--|
| 1  | LEVEL 1        | 5%     |  |
| 2  | LEVEL 2        | 4%     |  |
| 3  | LEVEL 3 TO 5   | 2%     |  |
| 4  | LEVEL 6 TO 10  | 0.1%   |  |
| 5  | LEVEL 11 TO 20 | 0.5%   |  |

DATE OF ACTIVATION 30 DAYS