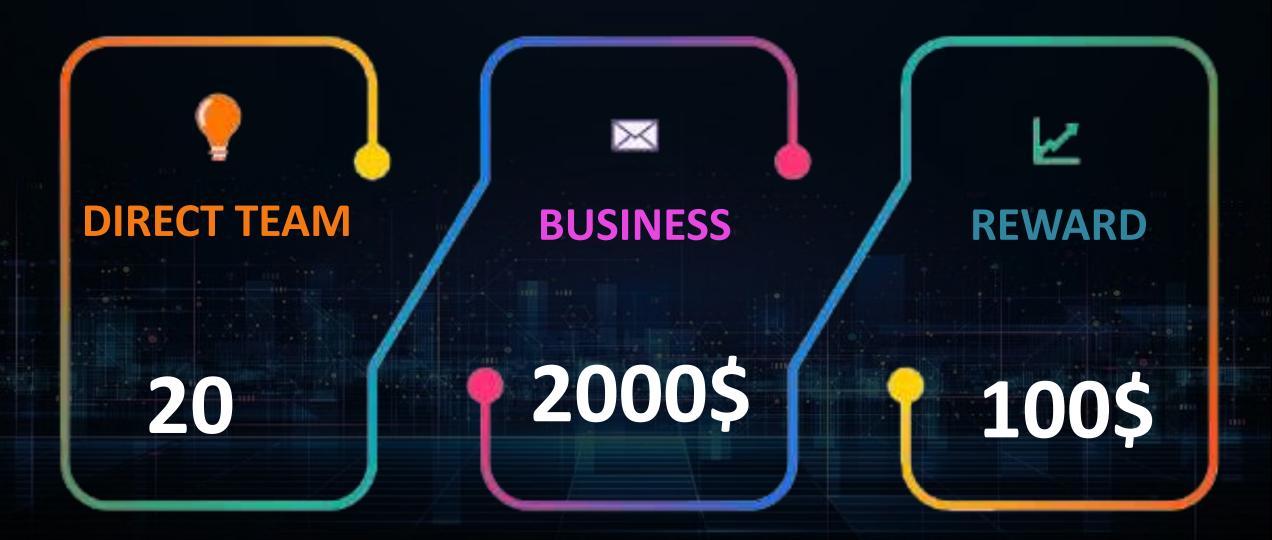

X 9 = 180 | 100        | 20     | 30      | 3 id    |

**MAGIC POOL INCOME (NON WORKING INCOME )** 



# POOL 2

CLEEZ.

Vecteezy

### **ENTRY PACKAGE 30\$**

| LEVEL | TOTAL INCOME | WITHDRAWAL | UPLINE | UPGRAD<br>E | REBIRTH |
|-------|--------------|------------|--------|-------------|---------|
| 3     | 30 X 3 = 90  | 15\$       | 15\$   | 60\$        | cte     |
| 9     | 60 X 9 = 540 | 400        | 50     |             | 3 id    |

**MAGIC POOL INCOME (NON WORKING INCOME )** 



# POOL 3 ENTRY PACKAGE 60\$

| LEVEL | TOTAL INCOME  | WITHDRAWAL | UPLINE | UPGRADE | REBIRTH |
|-------|---------------|------------|--------|---------|---------|
| 3     | 60 X 3 = 180  | 40\$       | 40\$   | 100\$   |         |
| 9     | 100 X 9 = 900 | 500        | 100    |         | 3 id    |























# THANKS FOR VATCHING

OTECHNOLOGY