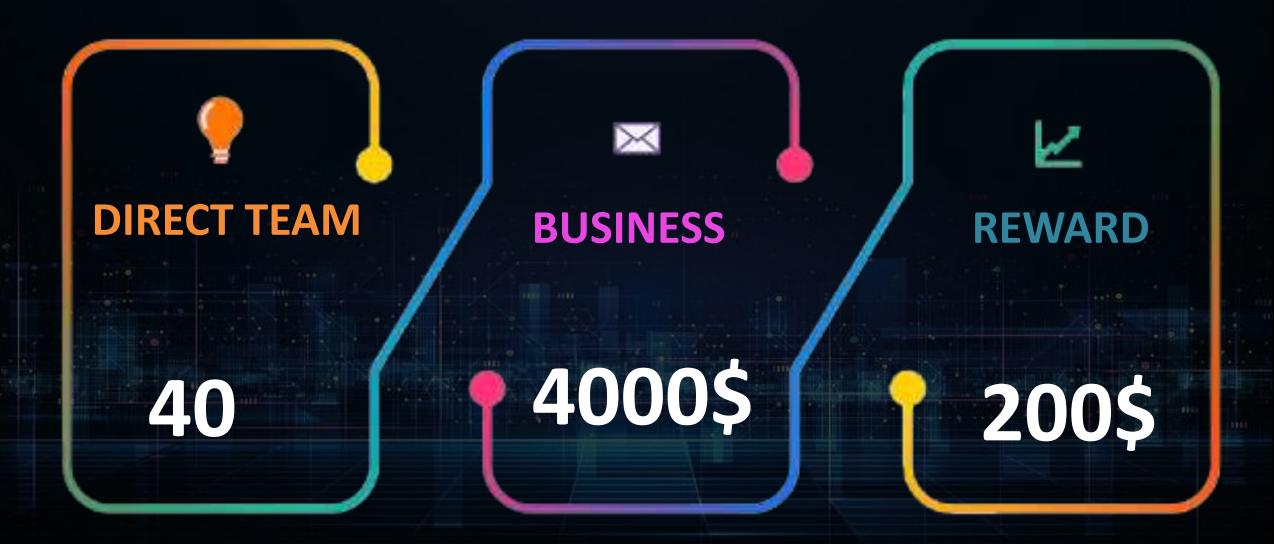

# SELF PACKAGE300\$DIRECT TEAM20L2 TO L340WEEKLY INCOME200\$

**DATE OF ACTIVATION 90 DAYS** 