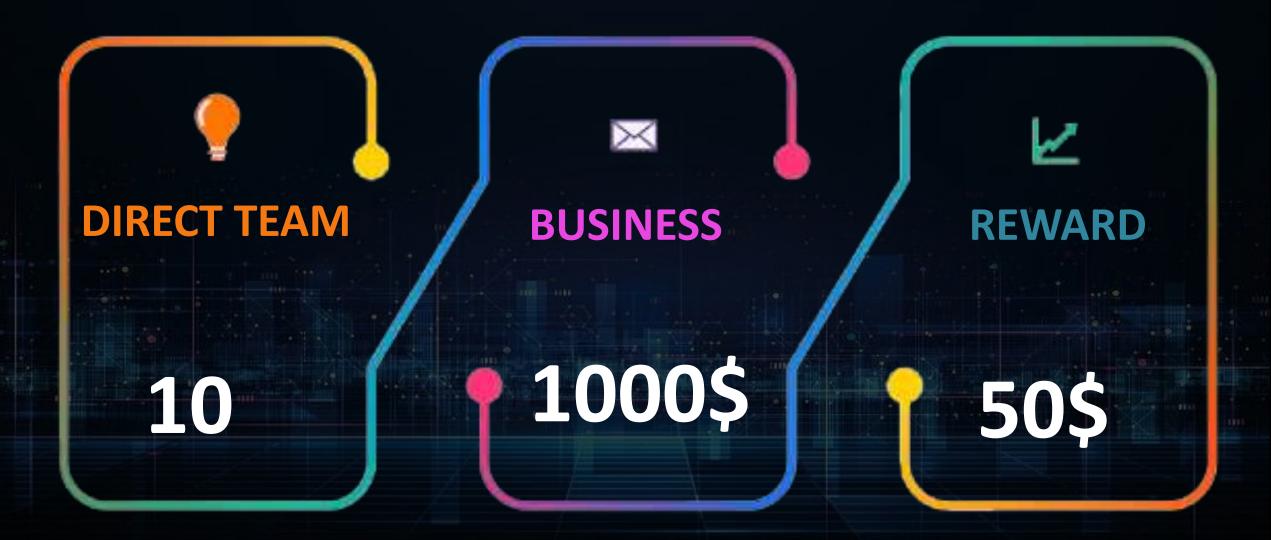

20 X 9 = 180 | 100        | 20     | 30      | 3 id    |

**MAGIC POOL INCOME (NON WORKING INCOME )** 



# POOL 2

CLEEZ.

Vecteezy

### **ENTRY PACKAGE 30\$**

| LEVEL | TOTAL INCOME | WITHDRAWAL | UPLINE | UPGRAD<br>E | REBIRTH |
|-------|--------------|------------|--------|-------------|---------|
| 3     | 30 X 3 = 90  | 15\$       | 15\$   | 60\$        | cte     |
| 9     | 60 X 9 = 540 | 400        | 50     |             | 3 id    |

**MAGIC POOL INCOME (NON WORKING INCOME )** 



# POOL 3 ENTRY PACKAGE 60\$

| LEVEL | TOTAL INCOME  | WITHDRAWAL | UPLINE | UPGRADE | REBIRTH |
|-------|---------------|------------|--------|---------|---------|
| 3     | 60 X 3 = 180  | 40\$       | 40\$   | 100\$   |         |
| 9     | 100 X 9 = 900 | 500        | 100    |         | 3 id    |























# THANKS FOR VATCHING

OTECHNOLOGY